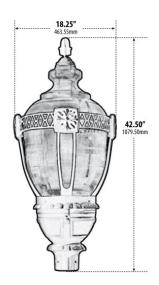

## **FEATURES**

**Construction:** Powder coated cast aluminum post

top. Pre-wired with UL listed wire/cable.

**Lumens:** 13,800 Lumen **Wattage:** 120 Watts **Voltage:** 120-277V

Finish: Black

**Listing:** ETL Approval Pending