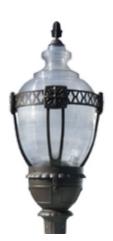

## **INTENDED USE**

The Alcon Lighting 11404 Architectural LED Post Light Fixture is designed to work in building perimeter areas and public spaces to compliment a wide variety of architectural styles. Area Lights provide high light efficiency. Outdoor post lights create a nostalgic atmosphere and are best applied in parking lots, plazas, shopping malls, gardens, roadways, and areas with pedestrian activity.

## **FEATURES**

**Construction:** Powder coated cast aluminum post

top. Pre-wired with UL listed wire/cable.

**Lumens:** 13,800 Lumen **Wattage:** 120 Watts **Voltage:** 120-277V

Finish: Black

**Listing:** ETL Approval Pending